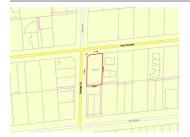

## 140 THE PARADE, OCEAN GROVE, VIC 🕮 - 🕾 - 🤝 -

**Indicative Selling Price** 

For the meaning of this price see consumer.vic.au/underquoting

Price Range:

\$1,700,000 to \$1,870,000

Provided by: Dan Bennett, Pavilion Property

## Property offered for sale

Address Including suburb and postcode

140 THE PARADE, OCEAN GROVE, VIC 3226