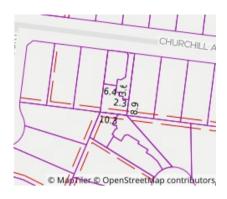

# Property offered for sale

| Address              | 2/43 Churchill Avenue, Reservoir Vic 3073 |
|----------------------|-------------------------------------------|
| Including suburb and |                                           |
| postcode             |                                           |
|                      |                                           |
|                      |                                           |