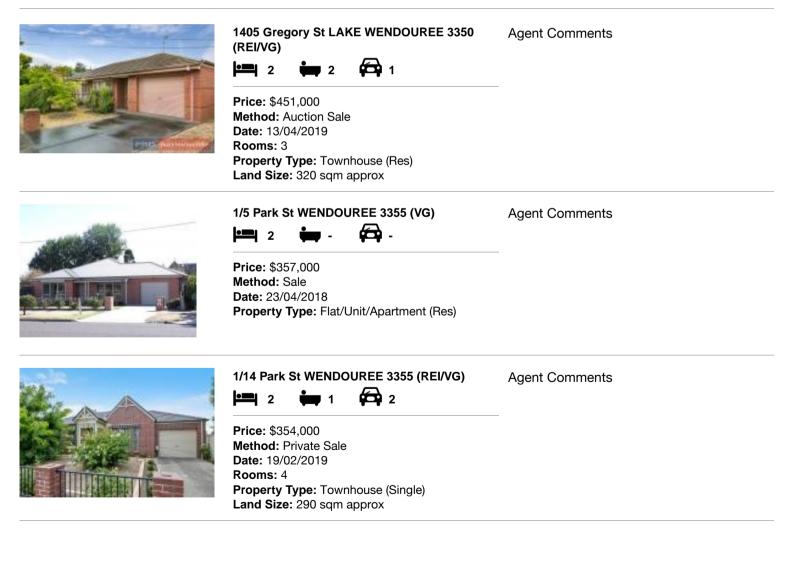

| Ade | dress of comparable property        | Price     | Date of sale |
|-----|-------------------------------------|-----------|--------------|
| 1   | 1405 Gregory St LAKE WENDOUREE 3350 | \$451,000 | 13/04/2019   |
| 2   | 1/5 Park St WENDOUREE 3355          | \$357,000 | 23/04/2018   |
| 3   | 1/14 Park St WENDOUREE 3355         | \$354,000 | 19/02/2019   |