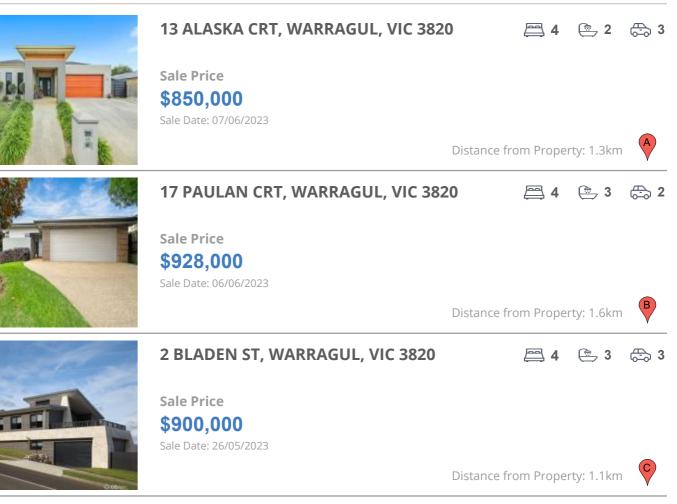

## **COMPARABLE PROPERTIES**

These are the three properties sold within five kilometres of the property for sale in the last 18 months that the estate agent or agent's representative considers to be most comparable to the property for sale.

#### **Comparable property sales**

These are the three properties sold within five kilometres of the property for sale in the last 18 months that the estate agent or agent's representative considers to be most comparable to the property for sale.

| Address of comparable property    | Price     | Date of sale |
|-----------------------------------|-----------|--------------|
| 13 ALASKA CRT, WARRAGUL, VIC 3820 | \$850,000 | 07/06/2023   |
| 17 PAULAN CRT, WARRAGUL, VIC 3820 | \$928,000 | 06/06/2023   |
| 2 BLADEN ST, WARRAGUL, VIC 3820   | \$900,000 | 26/05/2023   |