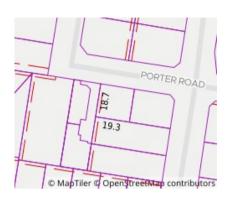

#### Property offered for sale

Address Including suburb and postcode

24 Bruce Street, Balwyn Vic 3103

## woodards 🚾

Property Type: Land Size: 362 approx sqm approx Agent Comments Greg Bowring 9805 1111 0400 641 580 gbowring@woodards.com.au

Indicative Selling Price \$1,600,000 - \$1,760,000 Median House Price Year ending September 2021: \$2,600,000