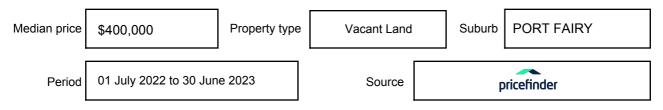

xpressed as a single price, or as a price range with the difference between the upper and lower amounts not more than 10% of the lower amount.

This Statement of Information must be provided to a prospective buyer within two business days of a request and displayed at any open for inspection for the property for sale.

It is recommended that the address of the property being offered for sale be checked at

services.land.vic.gov.au/landchannel/content/addressSearch before being entered in this Statement of Information.

### Property offered for sale

Address Including suburb and postcode

27 BADEN POWELL DRIVE, PORT FAIRY, VIC 3284

### Indicative selling price

For the meaning of this price see consumer.vic.gov.au/underquoting

Price Range:

\$500,000 to \$545,000

#### Median sale price



#### **Comparable property sales**

The estate agent or agent's representative reasonably believes that fewer than three comparable properties were sold within five kilometres of the property for sale in the last 18 months.

This Statement of Information was prepared on: