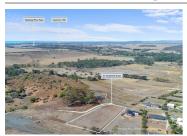

# 93 SHEPHERD ROAD, BATESFORD, VIC 🕮 - 🕾 -

**Indicative Selling Price** 

For the meaning of this price see consumer.vic.au/underquoting

Price Range:

\$930,000 to \$950,000

Provided by: mark mayfield, Mayfield Real Estate

### Property offered for sale

Address Including suburb and postcode

93 SHEPHERD ROAD, BATESFORD, VIC 3213