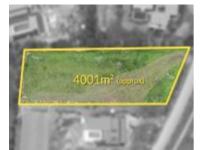

# 93 SHEPHERD ROAD, BATESFORD, VIC 🕮 - 🕾 -

**Indicative Selling Price** 

For the meaning of this price see consumer.vic.au/underquoting

Price Range:

\$930,000 to \$950,000

Provided by: mark mayfield, Mayfield Real Estate

### Property offered for sale

Address Including suburb and postcode

93 SHEPHERD ROAD, BATESFORD, VIC 3213

#### Indicative selling price

For the meaning of this price see consumer.vic.gov.au/underguoting

Price Range: \$930,000 to \$950,000