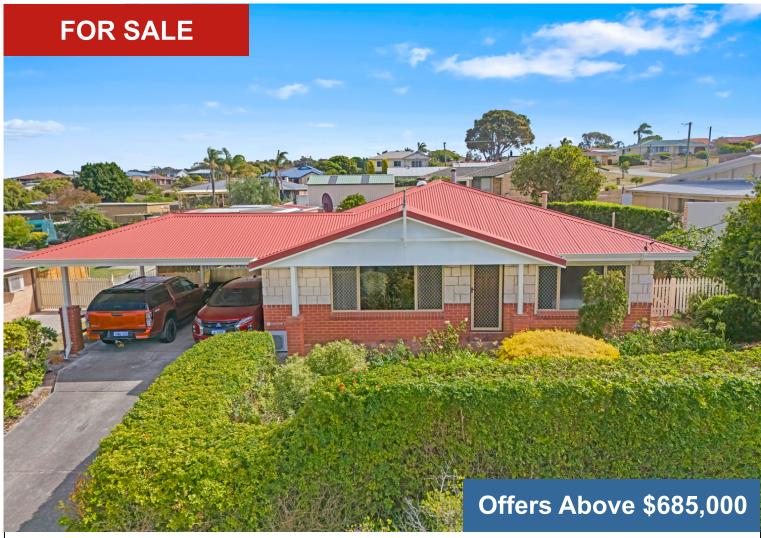

## 53 BAYONET HEAD ROAD, BAYONET HEAD

## MODERN COMFORT IN A PRIME LOCATION

- Solid, double brick home recently renovated throughout
- Three inside living areas, open plan hub with high ceilings
- · Beaut undercover alfresco with outlook; fenced yard
- Side access for caravan, boat, etc; powered garage/workshop at rear
- · Close to schools, shopping, public transport, Oyster Harbour

## Specification

| Asking Price  | Offers Above \$685,000      | Land Size                    | 893.00 m2                                 |
|---------------|-----------------------------|------------------------------|-------------------------------------------|
| Bedrooms      | 4                           | Frontage                     | 24.3 m                                    |
| Bathrooms     | 2                           | Restrictive Covenants        | See Certificate of Title                  |
| Toilets       | 2                           | Zoning                       | Residential / R20                         |
| Parking       | 3                           | School Zone                  | Flinders Park Primary<br>School & A.S.H.S |
| Sheds         | Powered 6m x 4.5m (approx.) | Sewer                        | Connected                                 |
| HWS           | Instant Gas                 | Water                        | Scheme Connected                          |
| Solar         | N/A                         | Internet Connection          | NBN available                             |
| Council Rates | \$2,637.22                  | <b>Building Construction</b> | Dbl brick & c/bond                        |
| Water Rates   | \$1,564.13                  | Insulation                   | Unknown                                   |
| Strata Levies | N/A                         | Built/Builder                | 1995                                      |
| Weekly Rent   | \$580 - \$640               | BAL Assessment               | N/A                                       |