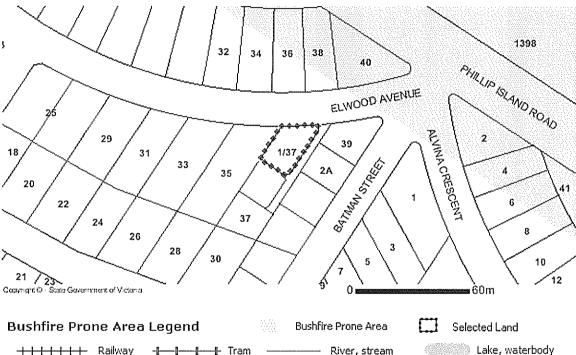

#### (b) BUSHFIRE

This land is not in a designated bushfire- prone area within the meaning of the regulations made under the Building Act 1993.