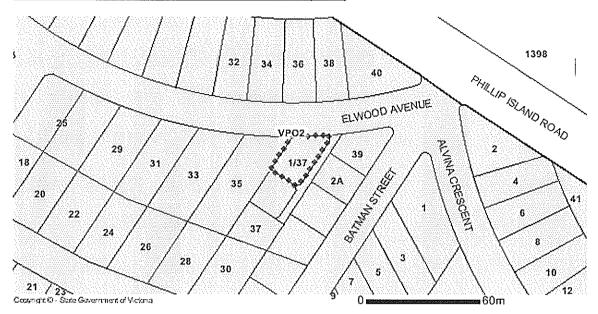

#### (d) PLANNING

Planning Scheme:

Bass Coast Planning Scheme

Responsible Authority:

Bass Coast Shire Council

Zoning:

GRZ General Residential Zone

Planning Overlay/s:

VPO - Vegetation Protection Overlay

See attached Property Report

#### 32I TITLE

Attached are the following document/s concerning Title:

A copy of the Register Search Statement/s and the document/s, or part of the document/s, referred to as the diagram location in the Register Search Statement/s that identifies the land and its location.

#### DIAGRAM LOCATION

SEE PS538442R FOR FURTHER DETAILS AND BOUNDARIES

ACTIVITY IN THE LAST 125 DAYS

NIL

----- SEARCH STATEMENT-----END OF REGISTER SEARCH STATEMENT-----

Additional information: (not part of the Register Search Statement)

Street Address: UNIT 1 37 ELWOOD AVENUE SURF BEACH VIC 3922