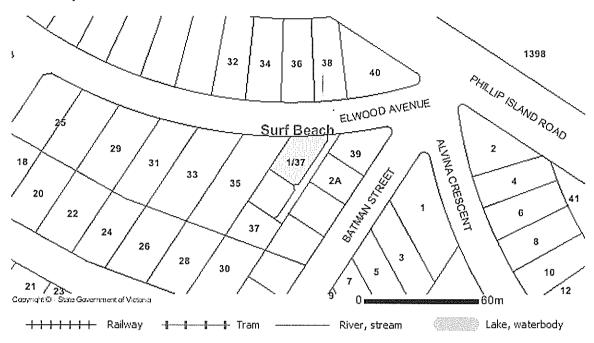

#### (d) PLANNING

Planning Scheme:

Bass Coast Planning Scheme

Responsible Authority:

Bass Coast Shire Council

Zoning:

GRZ General Residential Zone

Planning Overlay/s:

VPO - Vegetation Protection Overlay

See attached Property Report

#### 32I TITLE

Attached are the following document/s concerning Title:

A copy of the Register Search Statement/s and the document/s, or part of the document/s, referred to as the diagram location in the Register Search Statement/s that identifies the land and its location.

#### DIAGRAM LOCATION

SEE PS538442R FOR FURTHER DETAILS AND BOUNDARIES

ACTIVITY IN THE LAST 125 DAYS

NIL

----- SEARCH STATEMENT-----END OF REGISTER SEARCH STATEMENT-----

Additional information: (not part of the Register Search Statement)

Street Address: UNIT 1 37 ELWOOD AVENUE SURF BEACH VIC 3922