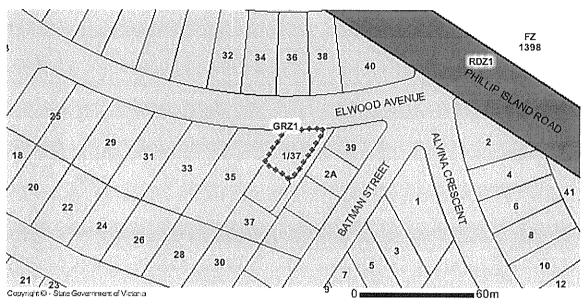

#### (d) PLANNING

Planning Scheme:

Bass Coast Planning Scheme

Responsible Authority:

Bass Coast Shire Council

Zoning:

GRZ General Residential Zone

Planning Overlay/s:

VPO - Vegetation Protection Overlay

See attached Property Report

#### 32I TITLE

Attached are the following document/s concerning Title:

A copy of the Register Search Statement/s and the document/s, or part of the document/s, referred to as the diagram location in the Register Search Statement/s that identifies the land and its location.

#### DIAGRAM LOCATION

SEE PS538442R FOR FURTHER DETAILS AND BOUNDARIES

ACTIVITY IN THE LAST 125 DAYS

NIL

----- SEARCH STATEMENT-----END OF REGISTER SEARCH STATEMENT-----

Additional information: (not part of the Register Search Statement)

Street Address: UNIT 1 37 ELWOOD AVENUE SURF BEACH VIC 3922