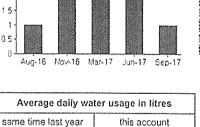

#### 32H SERVICES

| Service            | Status        |
|--------------------|---------------|
| Electricity supply | Connected     |
| Gas supply         | Not Connected |
| Water supply       | Connected     |
| Sewerage           | Connected     |
| Telephone services | Not Connected |

Connected indicates that the service is provided by an authority and operating on the day of sale. The Purchaser should be aware that the Vendor may terminate any account with a service provider before settlement, and the purchaser may need to have the service reconnected.