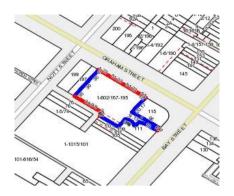

#### Property offered for sale

| Address              | 106/187 Graham Street, Port Melbourne Vic 3207 |
|----------------------|------------------------------------------------|
| Including suburb and |                                                |
| postcode             |                                                |
|                      |                                                |
|                      |                                                |