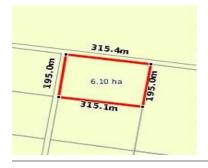

### 295 PETHERICKS ROAD, GOORNONG, VIC 🕮 - 🕒 - 😂 -

**Indicative Selling Price** 

For the meaning of this price see consumer.vic.au/underquoting

**Price Range:** 

\$430,000 to \$460,000

Provided by: PRD Admin, PRD Nationwide Bendigo

### Property offered for sale

Address Including suburb and postcode

295 PETHERICKS ROAD, GOORNONG, VIC 3557

### Indicative selling price

For the meaning of this price see consumer.vic.gov.au/underguoting

Price Range: \$430,000 to \$460,000