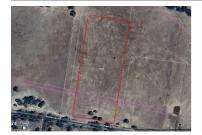

### 295 PETHERICKS ROAD, GOORNONG, VIC 🕮 - 🕒 - 😂 -

**Indicative Selling Price** 

For the meaning of this price see consumer.vic.au/underquoting

**Price Range:** 

\$430,000 to \$460,000

Provided by: PRD Admin, PRD Nationwide Bendigo

### Property offered for sale

Address Including suburb and postcode

295 PETHERICKS ROAD, GOORNONG, VIC 3557