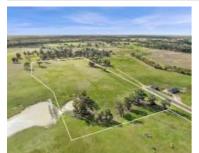

### 295 PETHERICKS ROAD, GOORNONG, VIC 🕮 - 🕒 - 😂 -

**Indicative Selling Price** 

For the meaning of this price see consumer.vic.au/underquoting

**Price Range:** 

\$430,000 to \$460,000

Provided by: PRD Admin, PRD Nationwide Bendigo

### Property offered for sale

Address Including suburb and postcode

295 PETHERICKS ROAD, GOORNONG, VIC 3557