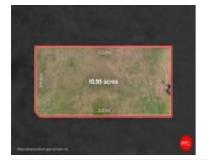

### 295 PETHERICKS ROAD, GOORNONG, VIC 🕮 - 🕒 - 😂 -

**Indicative Selling Price** 

For the meaning of this price see consumer.vic.au/underquoting

**Price Range:** 

\$430,000 to \$460,000

Provided by: PRD Admin, PRD Nationwide Bendigo

### Property offered for sale

Address Including suburb and postcode

295 PETHERICKS ROAD, GOORNONG, VIC 3557

### Indicative selling price

For the meaning of this price see consumer.vic.gov.au/underguoting

Price Range: \$430,000 to \$460,000