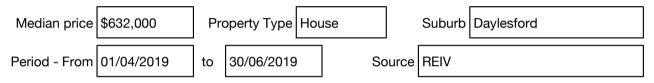

#### Median sale price

# hockingstuart

**Property Type:** House (Res) **Land Size:** 701 sqm approx Agent Comments Indicative Selling Price \$665,000 Median House Price June quarter 2019: \$632,000