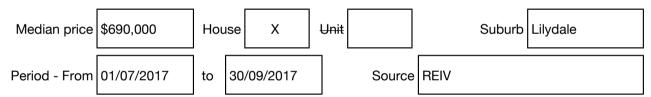

#### Median sale price

\$750.000

Rooms: Property Type: House Land Size: 875 sqm approx Agent Comments Indicative Selling Price \$690,000 - \$750,000 Median House Price September quarter 2017: \$690,000