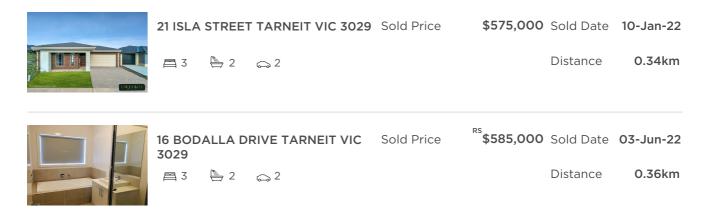

| Address of comparable property      | Price     | Date of sale |  |
|-------------------------------------|-----------|--------------|--|
| 21 ISLA STREET TARNEIT VIC 3029     | \$575,000 | 10-Jan-22    |  |
| 16 BODALLA DRIVE TARNEIT VIC 3029   | \$585,000 | 03-Jun-22    |  |
| 43 RITCHIE CIRCUIT TARNEIT VIC 3029 | \$585,000 | 18-Dec-21    |  |