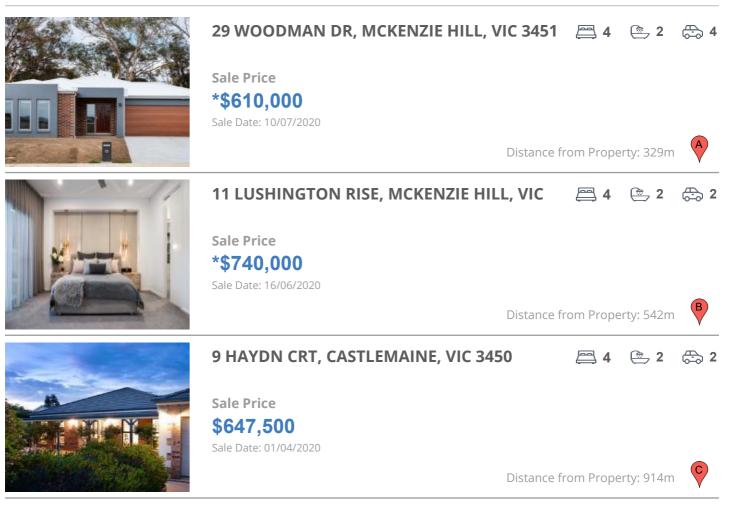

## **COMPARABLE PROPERTIES**

These are the three properties sold within five kilometres of the property for sale in the last 18 months that the estate agent or agent's representative considers to be most comparable to the property for sale.

#### **Comparable property sales**

These are the three properties sold within five kilometres of the property for sale in the last 18 months that the estate agent or agent's representative considers to be most comparable to the property for sale.

| Address of comparable property              | Price      | Date of sale |
|---------------------------------------------|------------|--------------|
| 29 WOODMAN DR, MCKENZIE HILL, VIC 3451      | *\$610,000 | 10/07/2020   |
| 11 LUSHINGTON RISE, MCKENZIE HILL, VIC 3451 | *\$740,000 | 16/06/2020   |
| 9 HAYDN CRT, CASTLEMAINE, VIC 3450          | \$647,500  | 01/04/2020   |