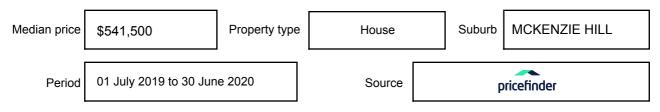

# **MCKENZIE HILL, VIC, 3451**

Suburb Median Sale Price (House)

\$541,500

01 July 2019 to 30 June 2020

Provided by: pricefinder

#### Median sale price