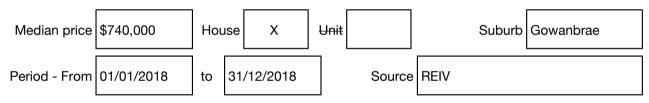

#### Median sale price

Rooms: Property Type: House (Res) Land Size: 577 sqm approx Agent Comments Indicative Selling Price \$735,000 Median House Price Year ending December 2018: \$740,000