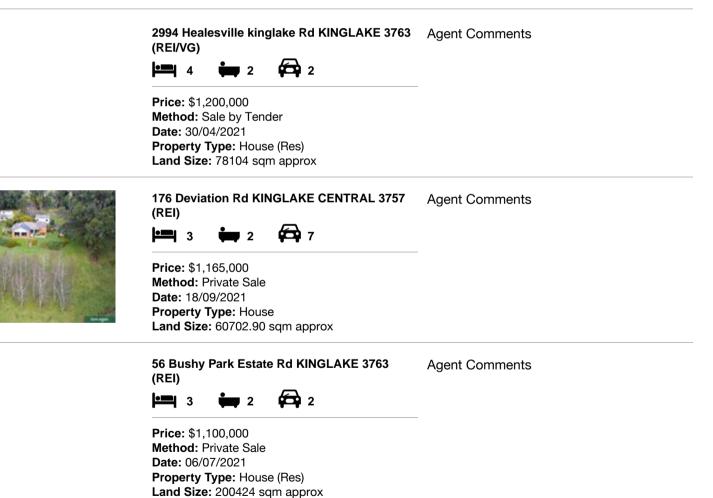

| Ado | dress of comparable property               | Price       | Date of sale |
|-----|--------------------------------------------|-------------|--------------|
| 1   | 2994 Healesville kinglake Rd KINGLAKE 3763 | \$1,200,000 | 30/04/2021   |
| 2   | 176 Deviation Rd KINGLAKE CENTRAL 3757     | \$1,165,000 | 18/09/2021   |
| 3   | 56 Bushy Park Estate Rd KINGLAKE 3763      | \$1,100,000 | 06/07/2021   |