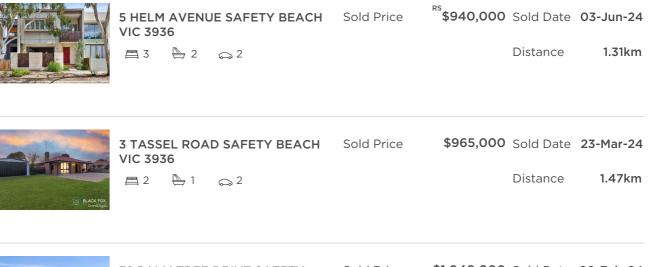

| Address of comparable property           | Price       | Date of sale |  |
|------------------------------------------|-------------|--------------|--|
| 5 HELM AVENUE SAFETY BEACH VIC 3936      | \$940,000   | 03-Jun-24    |  |
| 3 TASSEL ROAD SAFETY BEACH VIC 3936      | \$965,000   | 23-Mar-24    |  |
| 32 PALM TREE DRIVE SAFETY BEACH VIC 3936 | \$1,040,000 | 02-Feb-24    |  |