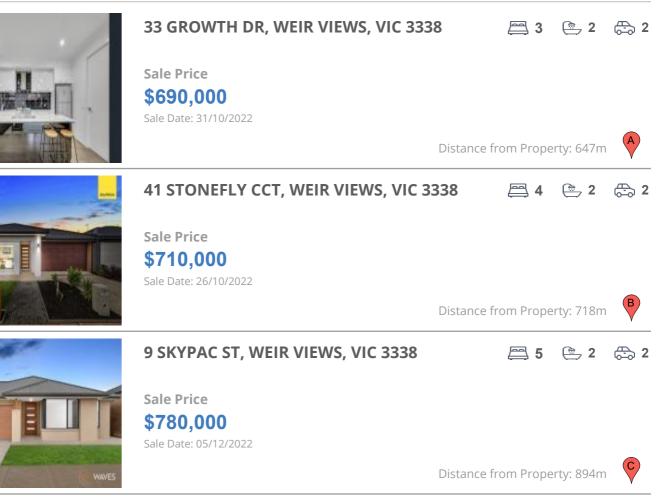

## **COMPARABLE PROPERTIES**

These are the three properties sold within two kilometres of the property for sale in the last six months that the estate agent or agent's representative considers to be most comparable to the property for sale.

#### **Comparable property sales**

These are the three properties sold within two kilometres of the property for sale in the last six months that the estate agent or agent's representative considers to be most comparable to the property for sale.

| Address of comparable property        | Price     | Date of sale |
|---------------------------------------|-----------|--------------|
| 33 GROWTH DR, WEIR VIEWS, VIC 3338    | \$690,000 | 31/10/2022   |
| 41 STONEFLY CCT, WEIR VIEWS, VIC 3338 | \$710,000 | 26/10/2022   |
| 9 SKYPAC ST, WEIR VIEWS, VIC 3338     | \$780,000 | 05/12/2022   |