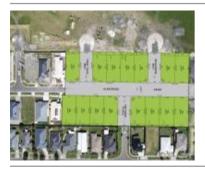

# 24 ALBATROSS DRIVE, INVERLOCH, VIC 🕮 - 🕒 -

**Indicative Selling Price** 

For the meaning of this price see consumer.vic.au/underquoting

Single Price:

\$299,000

| Address<br>Including suburb and<br>postcode | 24 ALBATROSS DRIVE, INVERLOCH, VIC 3996 |
|---------------------------------------------|-----------------------------------------|
|---------------------------------------------|-----------------------------------------|