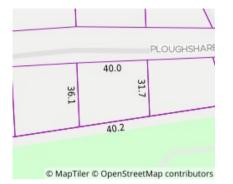

#### Property offered for sale

Including suburb or locality and postcode

Address 36 Ploughshare Drive, Mount Helen Vic 3350

This Statement of Information was prepared on:

03/03/2022 14:52

**Property Type:** Land **Land Size:** 1375 sqm approx Agent Comments Indicative Selling Price \$1,125,000 - \$1,175,000 Median House Price 03/03/2021 - 02/03/2022: \$637,500