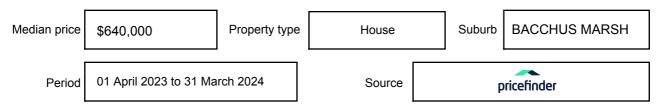

xpressed as a single price, or as a price range with the difference between the upper and lower amounts not more than 10% of the lower amount.

This Statement of Information must be provided to a prospective buyer within two business days of a request and displayed at any open for inspection for the property for sale.

It is recommended that the address of the property being offered for sale be checked at

services.land.vic.gov.au/landchannel/content/addressSearch before being entered in this Statement of Information.

### Property offered for sale

Address Including suburb and postcode

10 KYEAMBA CIRCUIT, BACCHUS MARSH, VIC 3340

### Indicative selling price

For the meaning of this price see consumer.vic.gov.au/underquoting

Price Range:

\$560,000 to \$580,000

#### Median sale price



#### **Comparable property sales**

These are the three properties sold within five kilometres of the property for sale in the last 18 months that the estate agent or agent's representative considers to be most comparable to the property for sale.

| Address of comparable property            | Price     | Date of sale |
|-------------------------------------------|-----------|--------------|
| 15 AMAROO CCT, BACCHUS MARSH, VIC 3340    | \$590,000 | 10/03/2024   |
| 22 CONNOR ST, BACCHUS MARSH, VIC 3340     | \$592,000 | 01/12/2023   |
| 30A LONE PINE SQ, BACCHUS MARSH, VIC 3340 | \$555,000 | 22/12/2023   |

This Statement of Information was prepared on: 07/

07/05/2024