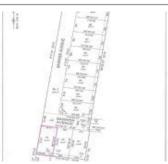

# 31 MCRAE DRIVE, DALYSTON, VIC 3992 🕮 - 🕒 -

**Indicative Selling Price** 

For the meaning of this price see consumer.vic.au/underquoting

Single Price:

\$189,000

## Property offered for sale

| Address<br>Including suburb and<br>postcode |  |
|---------------------------------------------|--|
|---------------------------------------------|--|