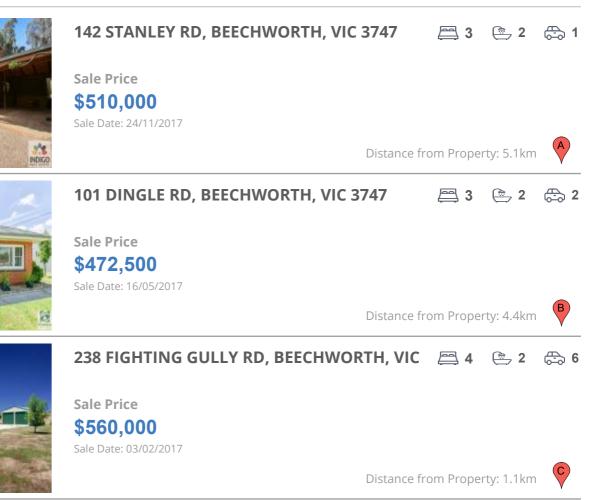

### **Comparable property sales**

These are the three properties sold within five kilometres of the property for sale in the last 18 months that the estate agent or agent's representative considers to be most comparable to the property for sale.

| Address of comparable property              | Price     | Date of sale |
|---------------------------------------------|-----------|--------------|
| 142 STANLEY RD, BEECHWORTH, VIC 3747        | \$510,000 | 24/11/2017   |
| 101 DINGLE RD, BEECHWORTH, VIC 3747         | \$472,500 | 16/05/2017   |
| 238 FIGHTING GULLY RD, BEECHWORTH, VIC 3747 | \$560,000 | 03/02/2017   |