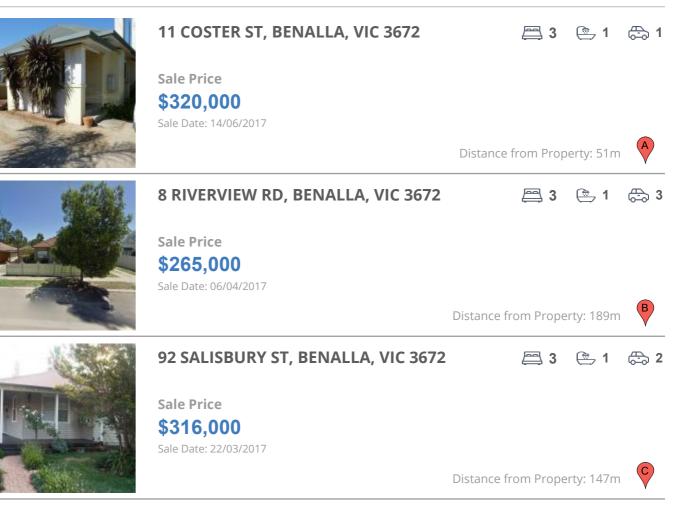

| Address of comparable property     | Price     | Date of sale |
|------------------------------------|-----------|--------------|
| 11 COSTER ST, BENALLA, VIC 3672    | \$320,000 | 14/06/2017   |
| 8 RIVERVIEW RD, BENALLA, VIC 3672  | \$265,000 | 06/04/2017   |
| 92 SALISBURY ST, BENALLA, VIC 3672 | \$316,000 | 22/03/2017   |
| 41 SALISBURY ST, BENALLA, VIC 3672 | \$277,500 | 28/02/2017   |