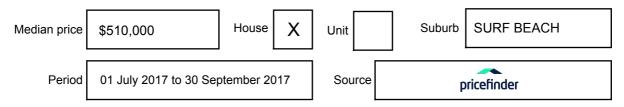

## **MEDIAN SALE PRICE**

# SURF BEACH, VIC, 3922

Suburb Median Sale Price (House)

\$510,000

01 July 2017 to 30 September 2017

Provided by: pricefinder