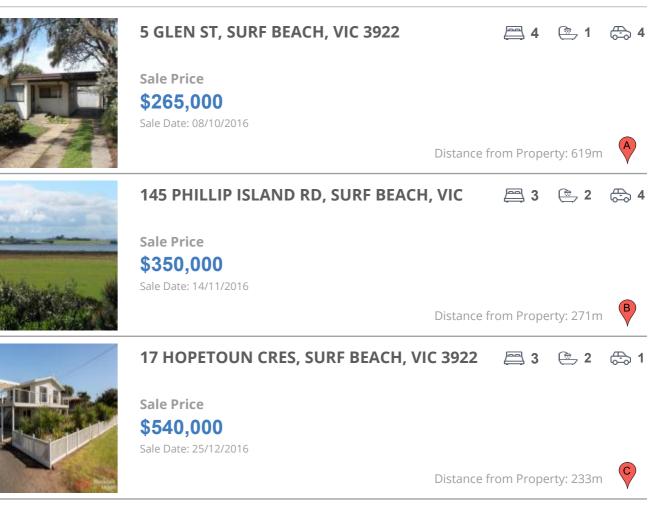

| Address of comparable property              | Price     | Date of sale |
|---------------------------------------------|-----------|--------------|
| 5 GLEN ST, SURF BEACH, VIC 3922             | \$265,000 | 08/10/2016   |
| 145 PHILLIP ISLAND RD, SURF BEACH, VIC 3922 | \$350,000 | 14/11/2016   |
| 17 HOPETOUN CRES, SURF BEACH, VIC 3922      | \$540,000 | 25/12/2016   |
| 95 PHILLIP ISLAND RD, SURF BEACH, VIC 3922  | \$516,000 | 11/03/2017   |