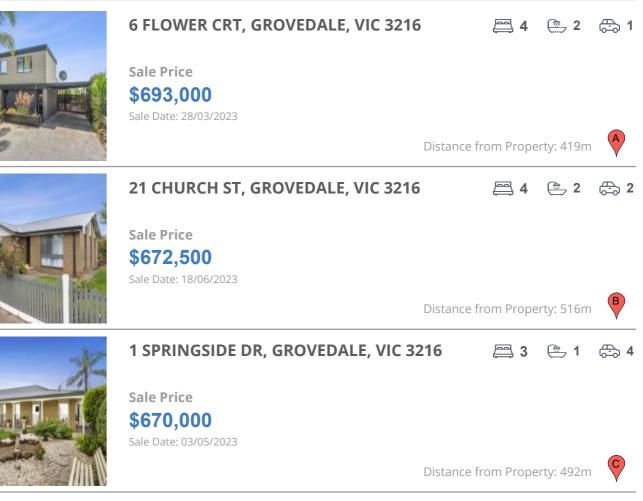

## **COMPARABLE PROPERTIES**

These are the three properties sold within five kilometres of the property for sale in the last 18 months that the estate agent or agent's representative considers to be most comparable to the property for sale.

#### **Comparable property sales**

These are the three properties sold within five kilometres of the property for sale in the last 18 months that the estate agent or agent's representative considers to be most comparable to the property for sale.

| Address of comparable property       | Price     | Date of sale |
|--------------------------------------|-----------|--------------|
| 6 FLOWER CRT, GROVEDALE, VIC 3216    | \$693,000 | 28/03/2023   |
| 21 CHURCH ST, GROVEDALE, VIC 3216    | \$672,500 | 18/06/2023   |
| 1 SPRINGSIDE DR, GROVEDALE, VIC 3216 | \$670,000 | 03/05/2023   |