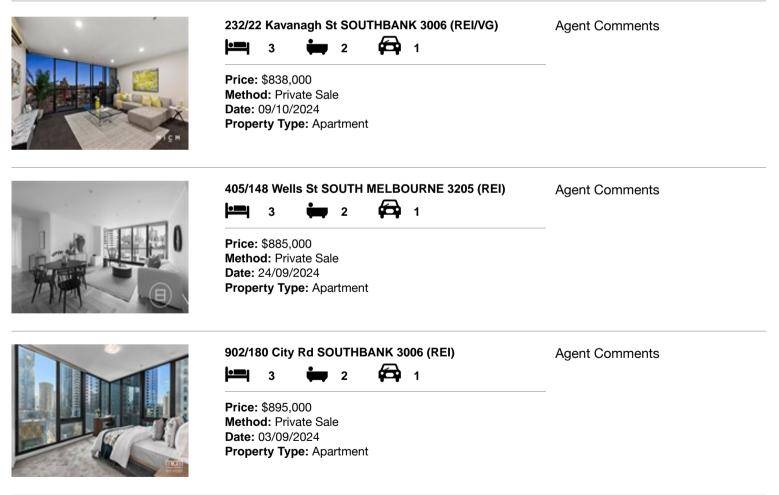

#### Comparable property sales (\*Delete A or B below as applicable)

A\* These are the three properties sold within two kilometres of the property for sale in the last six months that the estate agent or agent's representative considers to be most comparable to the property for sale.

| Ade | dress of comparable property          | Price     | Date of sale |
|-----|---------------------------------------|-----------|--------------|
| 1   | 232/22 Kavanagh St SOUTHBANK 3006     | \$838,000 | 09/10/2024   |
| 2   | 405/148 Wells St SOUTH MELBOURNE 3205 | \$885,000 | 24/09/2024   |
| 3   | 902/180 City Rd SOUTHBANK 3006        | \$895,000 | 03/09/2024   |