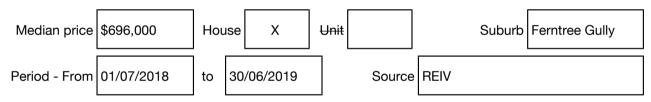

# Statement of Information

# Single residential property located in the Melbourne metropolitan area

#### Section 47AF of the Estate Agents Act 1980

# Property offered for sale

Address Including suburb and postcode

S 16 Kingston Street, Ferntree Gully Vic 3156 d e

## Indicative selling price

For the meaning of this price see consumer.vic.gov.au/underquoting

| Range between | \$690,000 | & | \$750,000 |
|---------------|-----------|---|-----------|
|               |           |   |           |

#### Median sale price



#### Comparable property sales (\*Delete A or B below as applicable)

A\* These are the three properties sold within two kilometres of the property for sale in the last six months that the estate agent or agent's representative considers to be most comparable to the property for sale.

| Address of comparable property |                                     | Price     | Date of sale |
|--------------------------------|-------------------------------------|-----------|--------------|
| 1                              | 2 Watkins Ct FERNTREE GULLY 3156    | \$730,000 | 28/05/2019   |
| 2                              | 50 Segarta Cirt FERNTREE GULLY 3156 | \$710,000 | 22/06/2019   |
| 3                              | 10 Yarana St FERNTREE GULLY 3156    | \$692,000 | 17/07/2019   |

#### OR

*