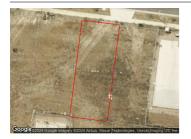

# 11 CUSHION WAY, TARNEIT, VIC 3029

**Indicative Selling Price** 

For the meaning of this price see consumer.vic.au/underquoting

Price Range:

\$1,150,000 to \$1,200,000

Provided by: Max Lapran, THE ELEET WYNDHAM CITY

# Property offered for sale

Address Including suburb and postcode

11 CUSHION WAY, TARNEIT, VIC 3029