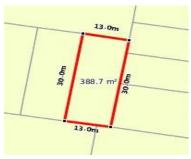

# 11 CUSHION WAY, TARNEIT, VIC 3029

**Indicative Selling Price** 

For the meaning of this price see consumer.vic.au/underquoting

Price Range:

\$1,150,000 to \$1,200,000

Provided by: Max Lapran, THE ELEET WYNDHAM CITY

# Property offered for sale

Address Including suburb and postcode

11 CUSHION WAY, TARNEIT, VIC 3029

#### Indicative selling price

For the meaning of this price see consumer.vic.gov.au/underguoting

Price Range: \$1,150,000 to \$1,200,000