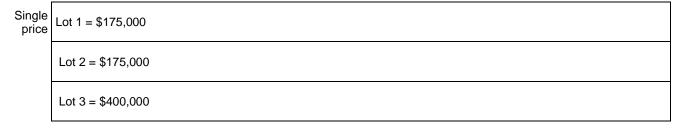

#### Comparable property sales (\*Delete A or B below as applicable)

A\* These are the three properties sold within five kilometres of the property for sale in the last 18 months that the estate agent or agent's representative considers to be most comparable to the property for sale.