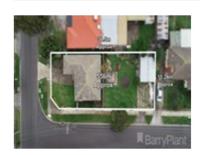

# Property offered for sale

| Address              | 31 Sandford Avenue, Sunshine North Vic 3020 |
|----------------------|---------------------------------------------|
| Including suburb and |                                             |
| postcode             |                                             |
|                      |                                             |
|                      |                                             |

Date of sale

Property Type: House (Previously Occupied - Detached) Land Size: 604 sqm approx

Agent Comments

**Indicative Selling Price** \$550,000 - \$600,000 Median House Price September quarter 2020: \$675,000