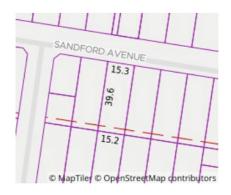

# Property offered for sale

| Address              | 31 Sandford Avenue, Sunshine North Vic 3020 |
|----------------------|---------------------------------------------|
| Including suburb and |                                             |
| postcode             |                                             |
|                      |                                             |
|                      |                                             |

Date of sale

Property Type: House (Previously Occupied - Detached) Land Size: 604 sqm approx

Agent Comments

**Indicative Selling Price** \$550,000 - \$600,000 Median House Price September quarter 2020: \$675,000