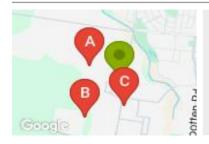

# **COMPARABLE PROPERTIES**

These are the three properties sold within two kilometres of the property for sale in the last six months that the estate agent or agents representative considers to be most comparable to the property for sale.

# 28 CINDER DR, TARNEIT, VIC 3029

Sale Price

\$665,000

Sale Date: 20/05/2024

Distance from Property: 437m

44 CONNAUGHT RD, TARNEIT, VIC 3029

Sale Price

\$675,000

Sale Date: 25/05/2024

Distance from Property: 718m

20 HILLCREST PDE, TARNEIT, VIC 3029

**Sale Price** 

\$650.000

Sale Date: 11/06/2024

Distance from Property: 389m

#### Comparable property sales

These are the three properties sold within two kilometres of the property for sale in the last six months that the estate agent or agents representative considers to be most comparable to the property for sale.

| Address of comparable property      | Price     | Date of sale |
|-------------------------------------|-----------|--------------|
| 28 CINDER DR, TARNEIT, VIC 3029     | \$665,000 | 20/05/2024   |
| 44 CONNAUGHT RD, TARNEIT, VIC 3029  | \$675,000 | 25/05/2024   |
| 20 HILLCREST PDE, TARNEIT, VIC 3029 | \$650,000 | 11/06/2024   |