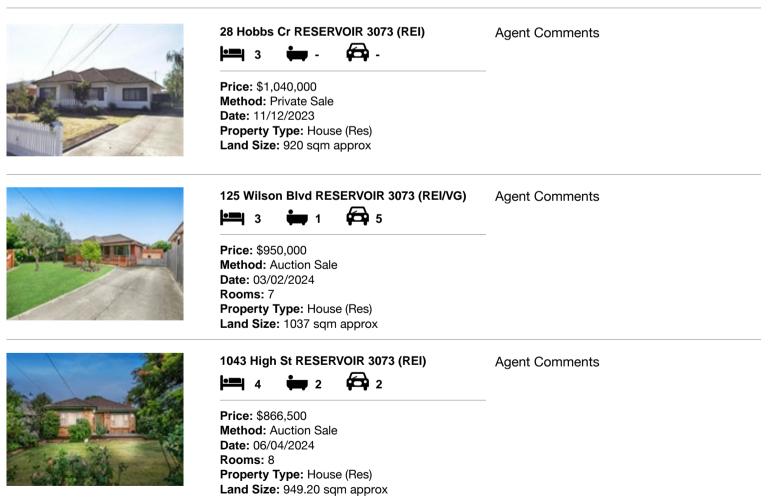

| Ado | dress of comparable property   | Price       | Date of sale |
|-----|--------------------------------|-------------|--------------|
| 1   | 28 Hobbs Cr RESERVOIR 3073     | \$1,040,000 | 11/12/2023   |
| 2   | 125 Wilson Blvd RESERVOIR 3073 | \$950,000   | 03/02/2024   |
| 3   | 1043 High St RESERVOIR 3073    | \$866,500   | 06/04/2024   |