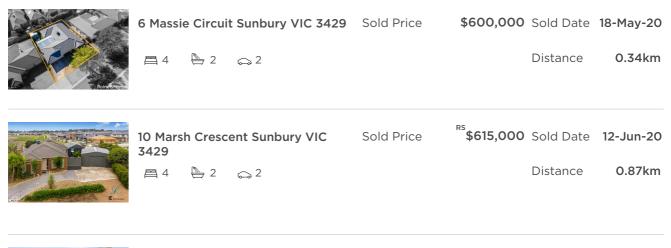

| Address of comparable property     | Price     | Date of sale |
|------------------------------------|-----------|--------------|
| 6 Massie Circuit Sunbury VIC 3429  | \$600,000 | 18-May-20    |
| 10 Marsh Crescent Sunbury VIC 3429 | \$615,000 | 12-Jun-20    |
| 5 Ponsford Place Sunbury VIC 3429  | \$575,000 | 30-Apr-20    |