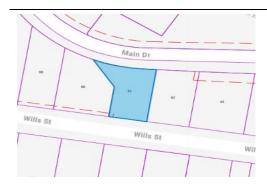

#### 84 Wills Street, Kew 3101 (REI)

- Bed - Bath - Car Price: \$2,280,000 Method: Private Sale Date: 26/11/2024 Property Type: Land

**Agent Comments:** Inferior location, smaller size