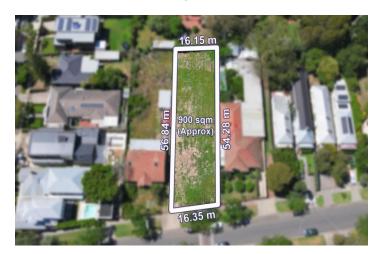

## 108 Disraeli Street, Kew Vic 3101

- Bed - Bath - Car

Property Type: House (Previously

Occupied - Detached)

Land Size: 910 sqm approx
Indicative Selling Price
\$2,400,000 - \$2,500,000

Median House Price
Year ending December 2024: