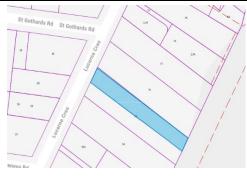

#### 68 Lucerne Crescent, Alphington 3078 (VG)

4 Bed - Bath - Car Price: \$2,250,000 Method: Sale Date: 31/08/2024 Property Type: Land Land Size: 816 sqm approx

Agent Comments: Inferior location, slightly smaller size