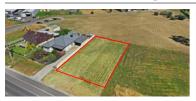

## 32 TAYLOR STREET, EPSOM, VIC 3551

**Indicative Selling Price** 

For the meaning of this price see consumer.vic.au/underquoting

Price Range:

\$135,000 to \$145,000

Provided by: Matt Gretgrix, Bendigo Real Estate

### Property offered for sale

Address Including suburb and postcode

32 TAYLOR STREET, EPSOM, VIC 3551