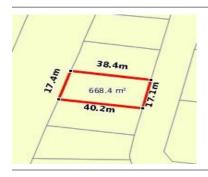

## 32 TAYLOR STREET, EPSOM, VIC 3551

**Indicative Selling Price** 

For the meaning of this price see consumer.vic.au/underquoting

Price Range:

\$135,000 to \$145,000

Provided by: Matt Gretgrix, Bendigo Real Estate

### Property offered for sale

Address Including suburb and postcode

32 TAYLOR STREET, EPSOM, VIC 3551