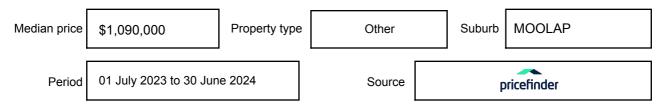

be expressed as a single price, or as a price range with the difference between the upper and lower amounts not more than 10% of the lower amount.

This Statement of Information must be provided to a prospective buyer within two business days of a request and displayed at any open for inspection for the property for sale.

It is recommended that the address of the property being offered for sale be checked at

services.land.vic.gov.au/landchannel/content/addressSearch before being entered in this Statement of Information.

## Property offered for sale

Address Including suburb and postcode

14-20 CALDER STREET, MOOLAP, VIC 3224

## Indicative selling price

For the meaning of this price see consumer.vic.gov.au/underquoting

Price Range:

\$1,250,000 to \$1,320,000

#### Median sale price



#### **Comparable property sales**

The estate agent or agent's representative reasonably believes that fewer than three comparable properties were sold within five kilometres of the property for sale in the last 18 months.