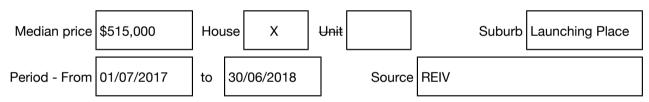

### Statement of Information

# Single residential property located in the Melbourne metropolitan area

#### Section 47AF of the Estate Agents Act 1980

#### Property offered for sale

Address Including suburb and postcode

15 Grand Panorama Court, Launching Place Vic 3139

#### Indicative selling price

For the meaning of this price see consumer.vic.gov.au/underquoting

| Range between | \$490,000 | & | \$539,000 |
|---------------|-----------|---|-----------|
|               |           |   |           |

#### Median sale price



#### Comparable property sales (\*Delete A or B below as applicable)

A\* These are the three properties sold within two kilometres of the property for sale in the last six months that the estate agent or agent's representative considers to be most comparable to the property for sale.

| Address of comparable property |                                      | Price     | Date of sale |
|--------------------------------|--------------------------------------|-----------|--------------|
| 1                              | 12 Greenwood Dr LAUNCHING PLACE 3139 | \$511,000 | 25/07/2018   |
| 2                              | 6 Jacka St LAUNCHING PLACE 3139      | \$515,000 | 25/06/2018   |
| 3                              | 7 Jacka St LAUNCHING PLACE 3139      | \$515,000 | 18/07/2018   |

####