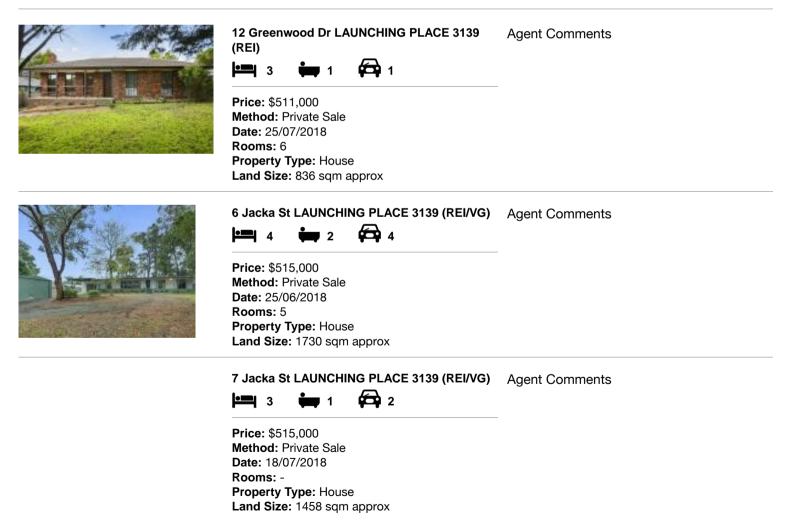

#### Comparable property sales (\*Delete A or B below as applicable)

A\* These are the three properties sold within two kilometres of the property for sale in the last six months that the estate agent or agent's representative considers to be most comparable to the property for sale.

| Address of comparable property |                                      | Price     | Date of sale |
|--------------------------------|--------------------------------------|-----------|--------------|
| 1                              | 12 Greenwood Dr LAUNCHING PLACE 3139 | \$511,000 | 25/07/2018   |
| 2                              | 6 Jacka St LAUNCHING PLACE 3139      | \$515,000 | 25/06/2018   |
| 3                              | 7 Jacka St LAUNCHING PLACE 3139      | \$515,000 | 18/07/2018   |

# **Comparable Properties**

Account - Andrew McMath Real Estate | P: 03 59671800 | F: 03 5967 1466

Generated: 11/09/2018 12:03