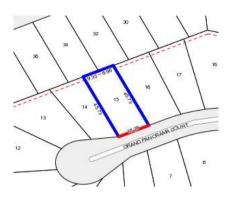

#### Property offered for sale

Address Including suburb and postcode

15 Grand Panorama Court, Launching Place Vic 3139

## 15 Grand Panorama Court, Launching Place Vic 3139

Rooms: Property Type: House (Previously Occupied - Detached) Land Size: 836 sqm approx Agent Comments 03 5967 1800 03 5966 2800 sales@mcmath.com.au

Team Yarra Valley