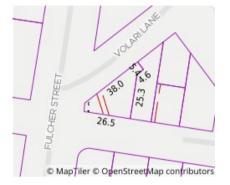

## Section 47AF of the Estate Agents Act 1980

Price

| <b>Property</b> | offered t | for sale |
|-----------------|-----------|----------|
|-----------------|-----------|----------|

| Address               | 7 Albert Lane, Daylesford Vic 3460 |
|-----------------------|------------------------------------|
| Including suburb or   |                                    |
| locality and postcode |                                    |
|                       |                                    |

> Indicative Selling Price \$255,000 Median Land Price

10/08/2019 - 09/08/2020: \$270,000

**Property Type:** residential land **Land Size:** 517sqm sqm approx Agent Comments