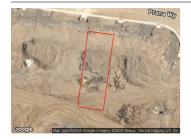

# 32 PRANA WAY, WERRIBEE, VIC 3030

**Indicative Selling Price** 

For the meaning of this price see consumer.vic.au/underquoting

**Price Range:** 

\$580,000 to \$610,000

Provided by: Dalbir Singh, OSKO Real Estate Agency

# Property offered for

Address Including suburb and postcode

32 PRANA WAY, WERRIBEE, VIC 3030