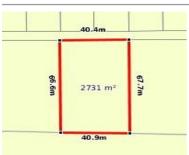

| Address of comparable property   | Price     | Date of sale |
|----------------------------------|-----------|--------------|
| 21 JORY ST, NATIMUK, VIC 3409    | \$306,000 | 26/02/2024   |
| 22 STATION ST, NATIMUK, VIC 3409 | \$333,000 | 28/11/2023   |
| 16 LAKE RD, NATIMUK, VIC 3409    | \$305,000 | 24/04/2023   |