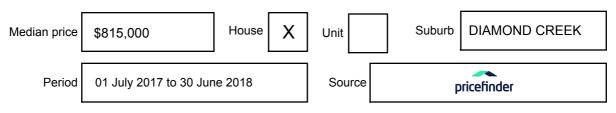

be expressed as a single price, or as a price range with the difference between the upper and lower amounts not more than 10% of the lower amount.

This Statement of Information must be provided to a prospective buyer within two business days of a request and displayed at any open for inspection for the property for sale.

It is recommended that the address of the property being offered for sale be checked at

services.land.vic.gov.au/landchannel/content/addressSearch before being entered in this Statement of Information.

#### Property offered for sale

Address Including suburb and postcode

9 WENSLEY STREET, DIAMOND CREEK, VIC

#### Indicative selling price

For the meaning of this price see consumer.vic.gov.au/underquoting

Price Range:

\$600,000 to \$650,000

#### Median sale price



#### **Comparable property sales**

These are the three properties sold within two kilometres of the property for sale in the last six months that the estate agent or agent's representative considers to be most comparable to the property for sale.

| Address of comparable property            | Price      | Date of sale |
|-------------------------------------------|------------|--------------|
| 1/47 HALEY ST, DIAMOND CREEK, VIC 3089    | \$602,000  | 24/03/2018   |
| 73 HALEY ST, DIAMOND CREEK, VIC 3089      | *\$628,000 | 29/08/2018   |
| 42 JAMES COOK DR, DIAMOND CREEK, VIC 3089 | \$690,000  | 17/03/2018   |