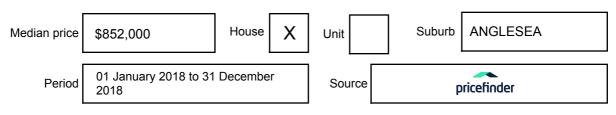

formation may be expressed as a single price, or as a price range with the difference between the upper and lower amounts not more than 10% of the lower amount.

This Statement of Information must be provided to a prospective buyer within two business days of a request and displayed at any open for inspection for the property for sale.

It is recommended that the address of the property being offered for sale be checked at

services.land.vic.gov.au/landchannel/content/addressSearch before being entered in this Statement of Information.

### Property offered for sale

Address Including suburb and postcode

9 PICKWORTH DRIVE, ANGLESEA, VIC 3230

### Indicative selling price

For the meaning of this price see consumer.vic.gov.au/underquoting

Single Price:

\$935,000

#### Median sale price



#### **Comparable property sales**

These are the three properties sold within five kilometres of the property for sale in the last 18 months that the estate agent or agent's representative considers to be most comparable to the property for sale.

| Address of comparable property   | Price     | Date of sale |
|----------------------------------|-----------|--------------|
| 106 NOBLE ST, ANGLESEA, VIC 3230 | \$900,000 | 30/04/2018   |
| 21 SIXTH AVE, ANGLESEA, VIC 3230 | \$935,000 | 16/08/2018   |
| 14 WALLIS ST, ANGLESEA, VIC 3230 | \$900,000 | 02/07/2018   |