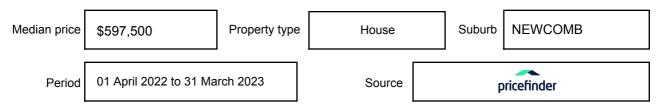

may be expressed as a single price, or as a price range with the difference between the upper and lower amounts not more than 10% of the lower amount.

This Statement of Information must be provided to a prospective buyer within two business days of a request and displayed at any open for inspection for the property for sale.

It is recommended that the address of the property being offered for sale be checked at

services.land.vic.gov.au/landchannel/content/addressSearch before being entered in this Statement of Information.

### Property offered for sale

Address Including suburb and postcode

20 POPLAR STREET, NEWCOMB, VIC 3219

### Indicative selling price

For the meaning of this price see consumer.vic.gov.au/underquoting

Price Range:

\$700,000 to \$750,000

#### Median sale price



#### **Comparable property sales**

These are the three properties sold within five kilometres of the property for sale in the last 18 months that the estate agent or agent's representative considers to be most comparable to the property for sale.

| Address of comparable property        | Price     | Date of sale |
|---------------------------------------|-----------|--------------|
| 4 BOUNDARY RD, EAST GEELONG, VIC 3219 | \$695,000 | 10/02/2023   |
| 6 OBRIEN ST, NEWCOMB, VIC 3219        | \$735,000 | 25/10/2022   |
| 3 BAIN CRT, NEWCOMB, VIC 3219         | \$686,000 | 19/10/2022   |

This Statement of Information was prepared on: 01/

01/05/2023