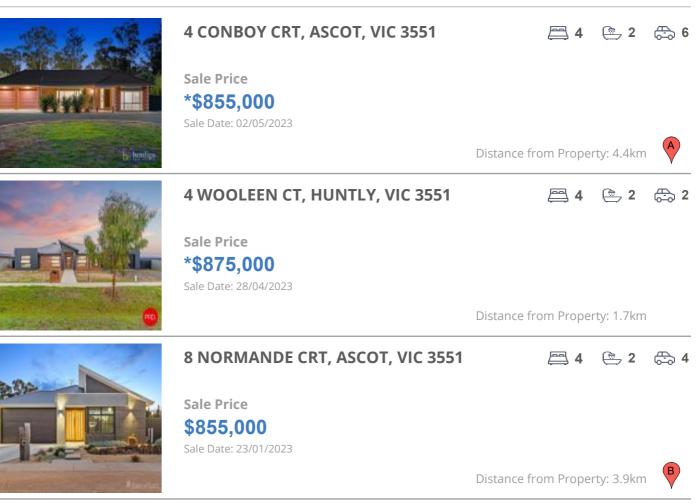

## **COMPARABLE PROPERTIES**

These are the three properties sold within five kilometres of the property for sale in the last 18 months that the estate agent or agent's representative considers to be most comparable to the property for sale.

### **Comparable property sales**

These are the three properties sold within five kilometres of the property for sale in the last 18 months that the estate agent or agent's representative considers to be most comparable to the property for sale.

| Address of comparable property  | Price      | Date of sale |
|---------------------------------|------------|--------------|
| 4 CONBOY CRT, ASCOT, VIC 3551   | *\$855,000 | 02/05/2023   |
| 4 WOOLEEN CT, HUNTLY, VIC 3551  | *\$875,000 | 28/04/2023   |
| 8 NORMANDE CRT, ASCOT, VIC 3551 | \$855,000  | 23/01/2023   |