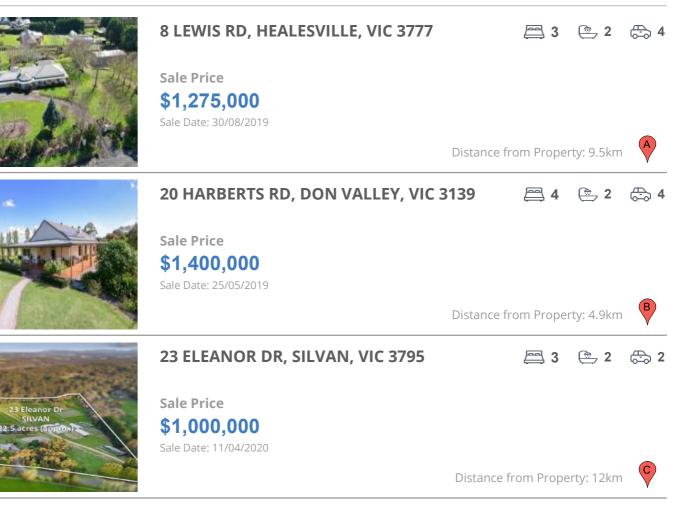

## **COMPARABLE PROPERTIES**

These are the three properties sold within two kilometres of the property for sale in the last six months that the estate agent or agent's representative considers to be most comparable to the property for sale.

#### **Comparable property sales**

These are the three properties sold within two kilometres of the property for sale in the last six months that the estate agent or agent's representative considers to be most comparable to the property for sale.

| Address of comparable property       | Price       | Date of sale |
|--------------------------------------|-------------|--------------|
| 8 LEWIS RD, HEALESVILLE, VIC 3777    | \$1,275,000 | 30/08/2019   |
| 20 HARBERTS RD, DON VALLEY, VIC 3139 | \$1,400,000 | 25/05/2019   |
| 23 ELEANOR DR, SILVAN, VIC 3795      | \$1,000,000 | 11/04/2020   |