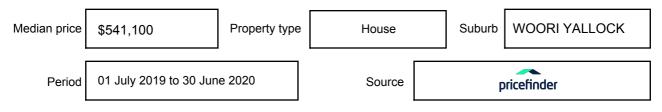

## **MEDIAN SALE PRICE**

## WOORI YALLOCK, VIC, 3139

Suburb Median Sale Price (House)

\$541,100

01 July 2019 to 30 June 2020

Provided by: pricefinder

### Median sale price