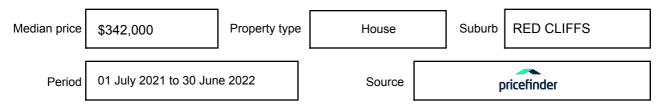

be expressed as a single price, or as a price range with the difference between the upper and lower amounts not more than 10% of the lower amount.

This Statement of Information must be provided to a prospective buyer within two business days of a request and displayed at any open for inspection for the property for sale.

It is recommended that the address of the property being offered for sale be checked at

services.land.vic.gov.au/landchannel/content/addressSearch before being entered in this Statement of Information.

### Property offered for sale

Address Including suburb and postcode

21 LATROBE AVENUE, RED CLIFFS, VIC 3496

### Indicative selling price

For the meaning of this price see consumer.vic.gov.au/underquoting

Price Range:

\$250,000 to \$275,000

#### Median sale price



#### **Comparable property sales**

The estate agent or agent's representative reasonably believes that fewer than three comparable properties were sold within five kilometres of the property for sale in the last 18 months.