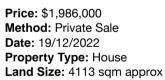

#### Address of comparable property

| Address of comparable property |                                        | Price       | Date of sale |
|--------------------------------|----------------------------------------|-------------|--------------|
| 1                              | 108-110 Old Warrandyte Rd DONVALE 3111 | \$2,295,000 | 10/12/2022   |
| 2                              | 9 Paddys La PARK ORCHARDS 3114         | \$1,986,000 | 19/12/2022   |
| 3                              | 10 Conos Ct DONVALE 3111               | \$1,867,000 | 07/12/2022   |