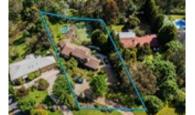

#### Address of comparable property

| Address of comparable property |                                        | Price       | Date of sale |
|--------------------------------|----------------------------------------|-------------|--------------|
| 1                              | 108-110 Old Warrandyte Rd DONVALE 3111 | \$2,295,000 | 10/12/2022   |
| 2                              | 9 Paddys La PARK ORCHARDS 3114         | \$1,986,000 | 19/12/2022   |
| 3                              | 10 Conos Ct DONVALE 3111               | \$1,867,000 | 07/12/2022   |