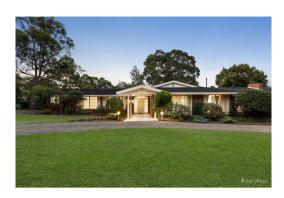

## Property offered for sale

| Address              | 29-35 Mcgowans Road, Donvale Vic 3111 |
|----------------------|---------------------------------------|
| Including suburb and |                                       |
| postcode             |                                       |
|                      |                                       |

| This Statement of Information was prepared on: | 31/01/2023 12:07 |
|------------------------------------------------|------------------|

Property Type: House Land Size: 4047 sqm approx

**Agent Comments** 