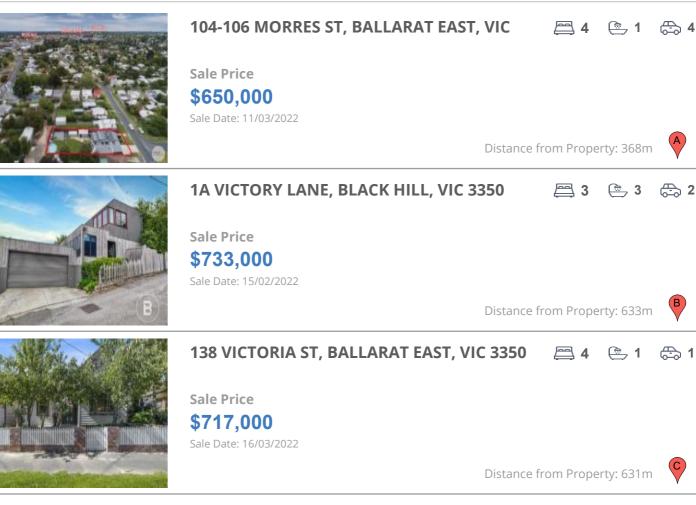

## **COMPARABLE PROPERTIES**

These are the three properties sold within five kilometres of the property for sale in the last 18 months that the estate agent or agent's representative considers to be most comparable to the property for sale.

#### **Comparable property sales**

These are the three properties sold within five kilometres of the property for sale in the last 18 months that the estate agent or agent's representative considers to be most comparable to the property for sale.

| Address of comparable property             | Price     | Date of sale |
|--------------------------------------------|-----------|--------------|
| 104-106 MORRES ST, BALLARAT EAST, VIC 3350 | \$650,000 | 11/03/2022   |
| 1A VICTORY LANE, BLACK HILL, VIC 3350      | \$733,000 | 15/02/2022   |
| 138 VICTORIA ST, BALLARAT EAST, VIC 3350   | \$717,000 | 16/03/2022   |