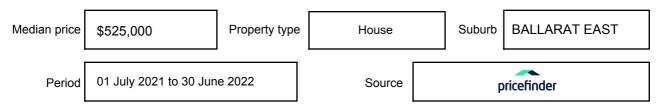

## **MEDIAN SALE PRICE**

## **BALLARAT EAST, VIC, 3350**

Suburb Median Sale Price (House)

\$525,000

01 July 2021 to 30 June 2022

Provided by: **pricefinder** 

#### Median sale price